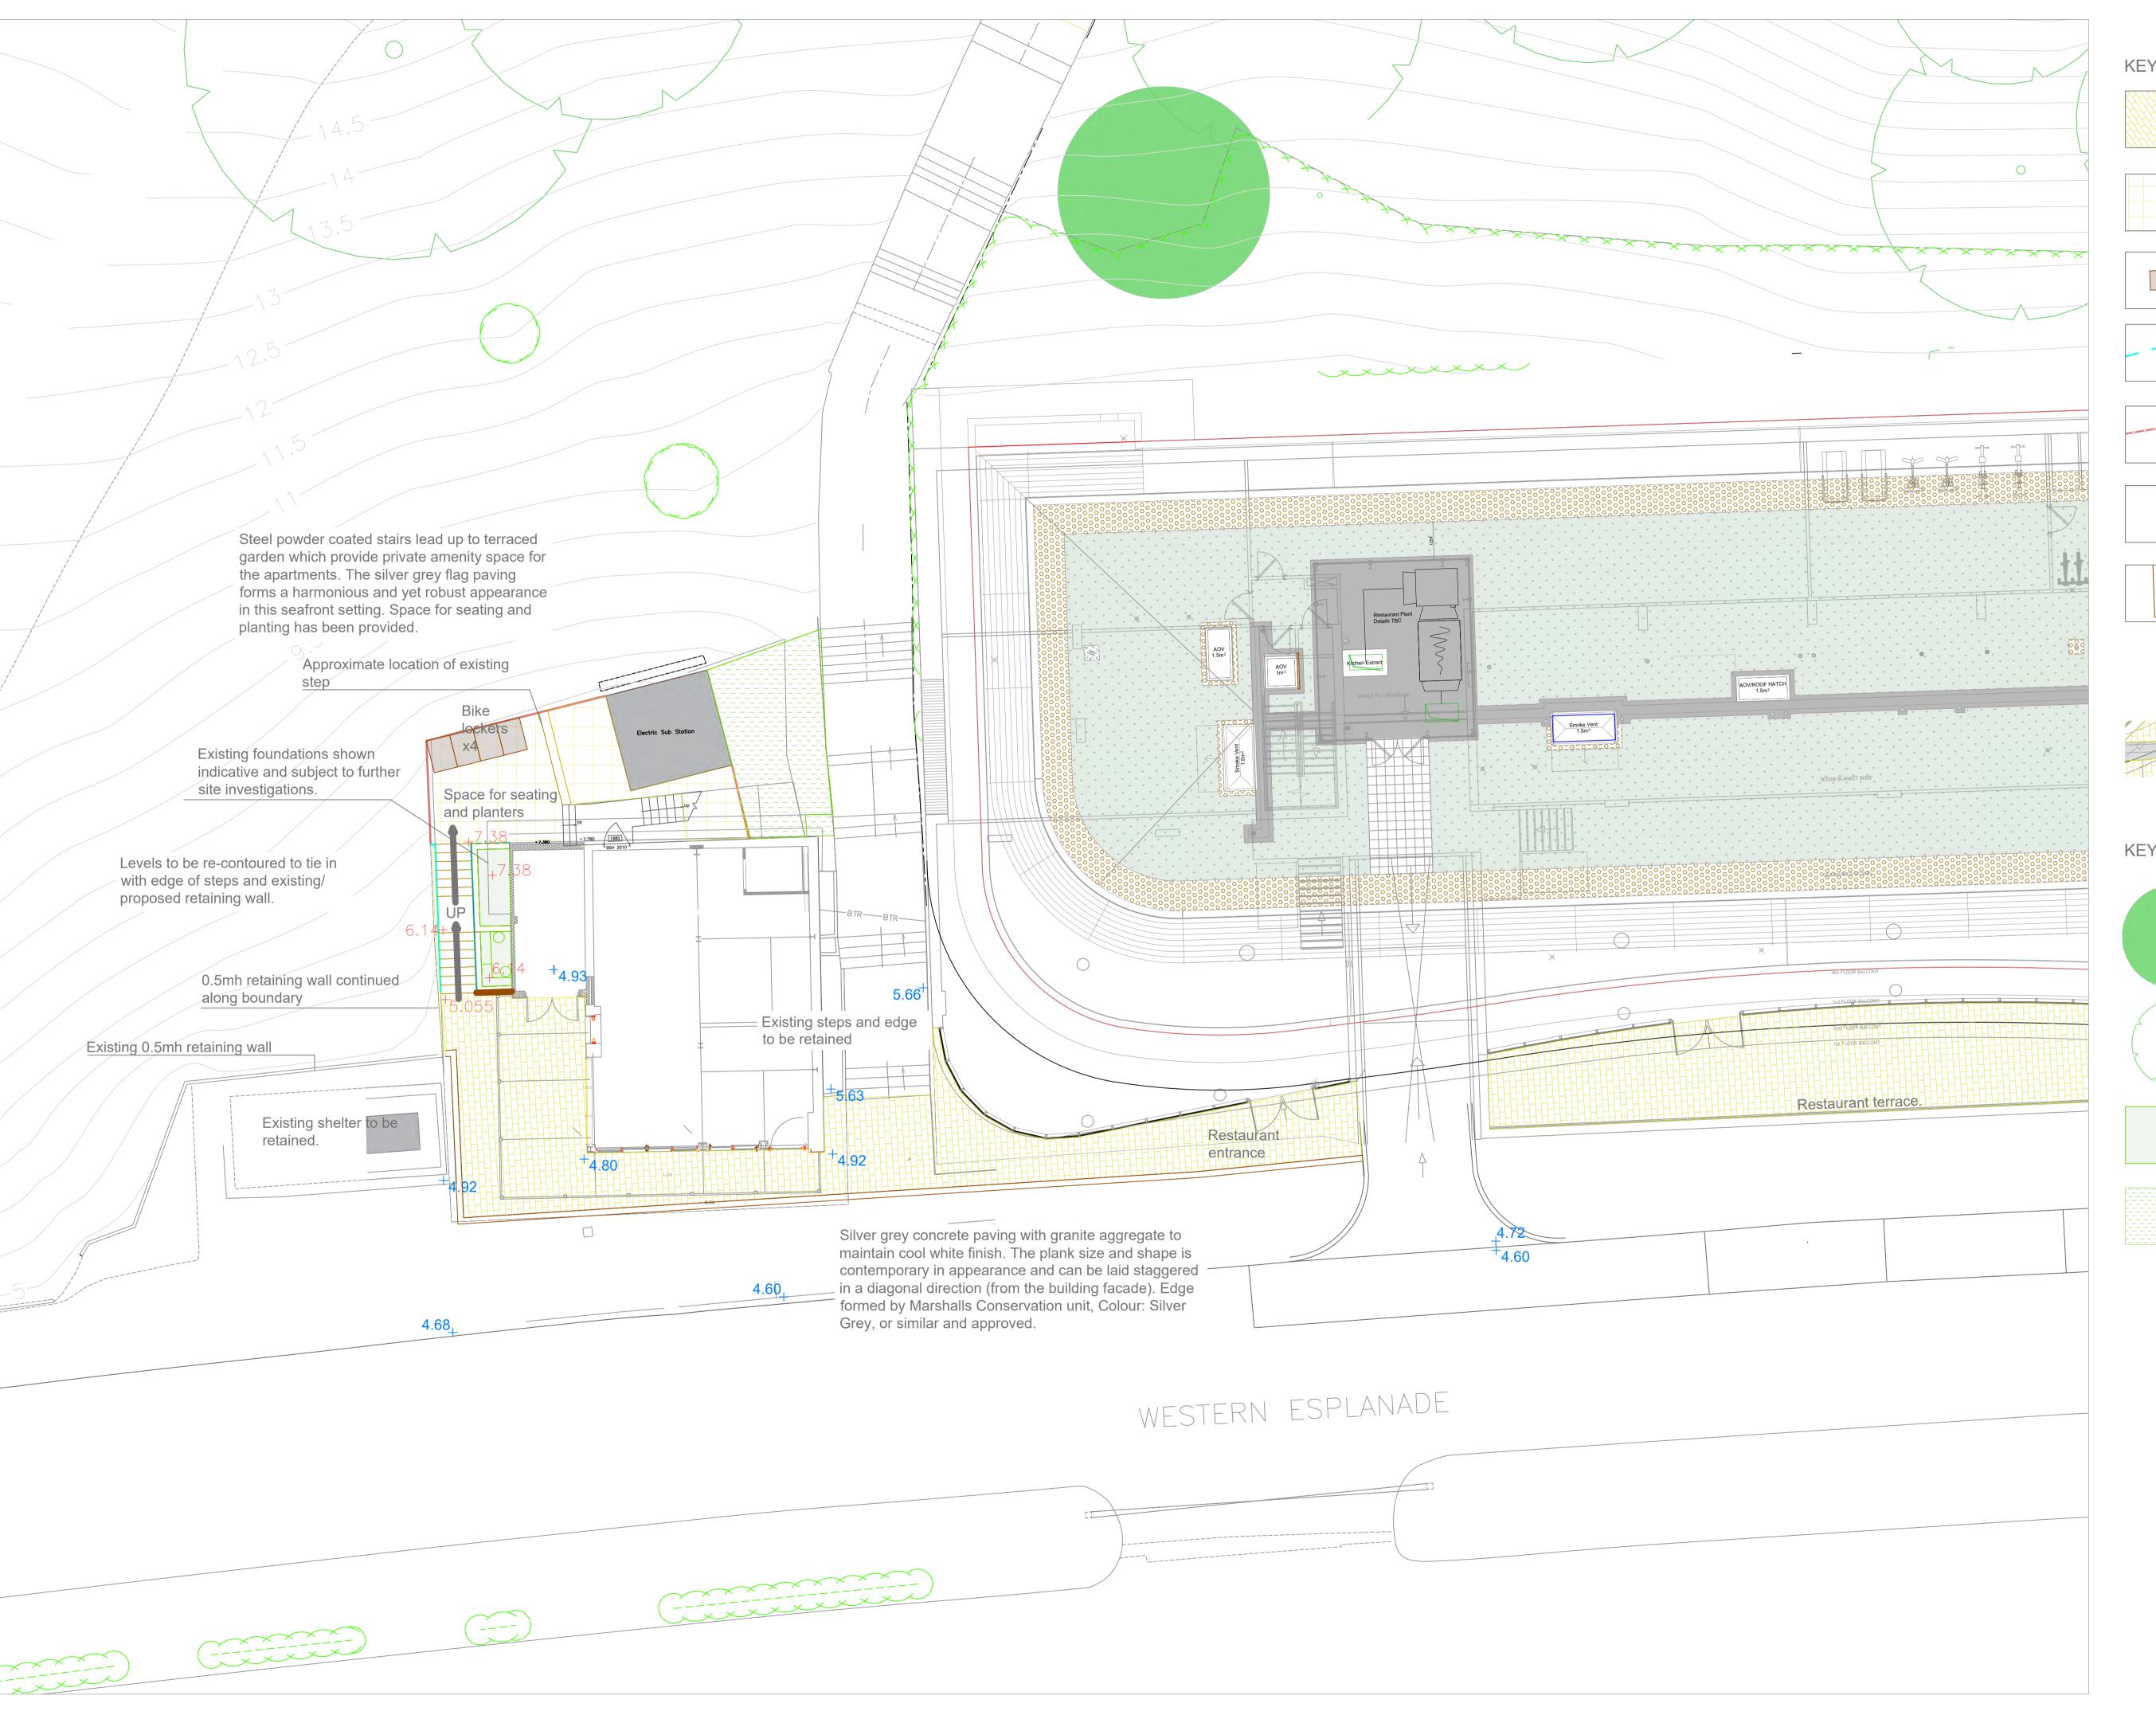

## KEY - HARDWORKS

Flag paving. Marshalls Myriad or similar and approved. Size: 900x200mm plank in staggered pattern. Colour: Moonlight (terrace), Twilight (building skirt).

Flag paving. Marshalls Myriad or similar and approved. Size: 400x400mm in grid pattern. Colour: Midnight.

Turvec Vertical Bike locker, or similar and approved. Colour: Anthracite Grey

1.1m high power coated steel balustrade and gate access to match staircase. Colour Anthracite Grey

1.8m high timber vertical slat fence, to side and back of garden.

Steps to apartment garden.
Galvanised steel with powder
coated finish. Colour Anthracite
Grey.

Raised Planter. rendered to match wall of building.

Existing (blue) and proposed (red)

Ramp surface to be as per flag paving, colour: 'Twilight'. Blocks between ramps to be rendered white to match building. Step treads to be Marshalls Myriad, Size: 400 x 65mm colour: 'Twilight'. Step risers to be Marshalls Myriad, Size: 400 x 65mm colour: 'Moonlight'.

## KEY - SOFTWORKS

Proposed tree planting (refer to GUARDA softworks plan no.004)

Existing trees to be retained (as per the Sharon Hosegood Associates Tree Survey, dated 10/10/17)

Planting beds

Seeded grass areas

## Beyond the Box

Site

Clifftown Shore

## Drawing Title

Landscape Layout Plan - West

|           |                |                                     | Status                                    |
|-----------|----------------|-------------------------------------|-------------------------------------------|
| @ A1      | Plar           | nning                               |                                           |
| Drawing I | Number         | R                                   | evision                                   |
| GUA-DF    | R-L-002        | P05                                 |                                           |
| Checked   | l              |                                     | Date                                      |
| RM        |                | June 2                              | 2020                                      |
|           | Drawing GUA-DI | Drawing Number GUA-DR-L-002 Checked | Drawing Number R GUA-DR-L-002 P05 Checked |